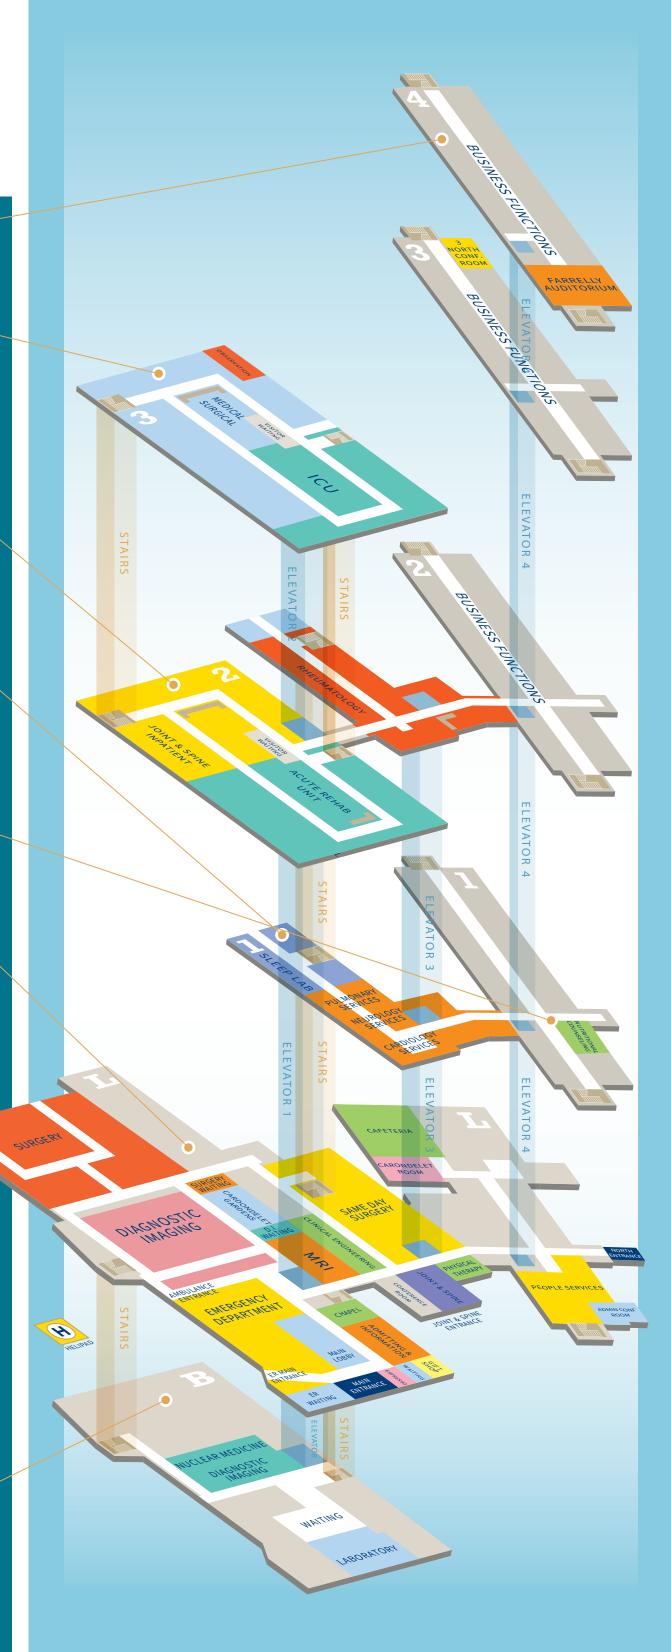

# VISITOR MAP

# 4TH FLOOR

Farrelly Auditorium

# 3RD FLOOR

#### ICU

- Medical Surgical
- **3** North Conference Room
- Observation

#### 2ND FLOOR

- Acute Rehab Unit
- Joint & Spine
- Rheumatology

## 1ST FLOOR 50s

Ó

- Cardiology Services Neurology Services Pulmonary Services
- Sleep Lab

# 1ST FLOOR 20s

Nutritional Counseling

#### LOBBY (GROUND FLOOR)

- Admin Conference Room
- Admitting/Information
- Cafeteria
- Carondelet Gardens
- Carondelet Room
- Chapel
- Clinical Engineering
- Diagnostic Imaging
- Diagnostic Imaging Waiting
- Emergency Department

Espresso
Gift Shop
Helipad
Main Entrance/Lobby
MRI
Physical Therapy

- People Services
- Same-Day Surgery/GI
- Surgery
- Surgery Waiting

### BASEMENT

Nuclear MedicineLaboratory